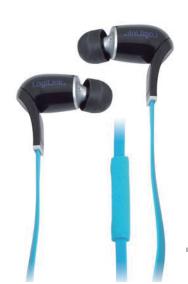

# **Bluetooth Stereo Headset**

#### Feature:

- Small and lightly design brings you comfort during sport
- Supports APTX for outstanding audio quality and professional sound
- Special charging slip allows charging via AC power adapter or computer USB port
- The music will stop automatically when a coming call is received
- Supports remote control of play, pause, volume up and volume down
- Calls transfer between the headset and mobile phone Bluetooth
- Automatically connects to the last connected Bluetooth device