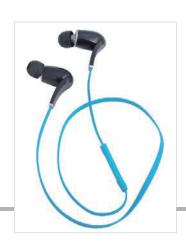

# **Bluetooth Stereo Headset**

#### Feature:

- Small and lightly design brings you comfort during sport
- Supports APTX for outstanding audio quality and professional sound
- Special charging slip allows charging via AC power adapter or computer USB port
- The music will stop automatically when a coming call is received
- Supports remote control of play, pause, volume up and volume down
- Calls transfer between the headset and mobile phone Bluetooth
- Automatically connects to the last connected Bluetooth device